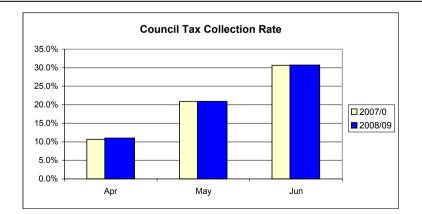

## **Council Tax Collection**

Percentage of arrears paid 2007/08

0.0%

9.6%

17.3%

23.3%

Current Year Collection Analysis - £ 000s BVPI 9

|                           | Year Start | Apr    | May     | Jun     | Jul   | Aug   | Sep   | Oct   | Nov   | Dec   | Jan   | Feb   | Mar   | Target | 2007/08 |
|---------------------------|------------|--------|---------|---------|-------|-------|-------|-------|-------|-------|-------|-------|-------|--------|---------|
| Gross Charge              | 85,836     | 85,932 | 86,031  | 86,173  |       | •     | •     |       |       |       |       |       |       | •      | 81,786  |
| Reductions                | -8,398     | -8,347 | -8,366  | -8,425  |       |       |       |       |       |       |       |       |       |        | -8,157  |
| Net Charge                | 77,438     | 77,586 | 77,665  | 77,748  |       |       |       |       |       |       |       |       |       |        | 73,628  |
| Council Tax Benefit       | -4,888     | -4,916 | -4,893  | -4,918  |       |       |       |       |       |       |       |       |       |        | -4,619  |
| Net Amount Collectable    | 72,550     | 72,670 | 72,772  | 72,829  |       |       |       |       |       |       |       |       |       |        | 69,009  |
| Gross Payments            | -1,187     | -8,077 | -15,358 | -22,532 |       |       |       |       |       |       |       |       |       |        | -69,092 |
| Refunds                   | 5          | 19     | 76      | 85      |       |       |       |       |       |       |       |       |       |        | 656     |
| Credits on accounts       | 0          | 65     | 64      | 78      |       |       |       |       |       |       |       |       |       |        | 44      |
| Net Payments              | -1,183     | -7,993 | -15,218 | -22,369 |       |       |       |       |       |       |       |       |       |        | -68,392 |
| Net payments in month     | -1,183     | -6,810 | -7,225  | -7,151  |       |       |       |       |       |       |       |       |       |        |         |
| Write offs                | 0          | 0      | 0       | 0       |       |       |       |       |       |       |       |       |       |        | -13     |
| Outstanding balance       | 71,368     | 64,677 | 57,554  | 50,461  |       |       |       |       |       |       |       |       |       |        | 605     |
| Collection Rate (BVPI9)   | 1.6%       | 11.0%  | 20.9%   | 30.7%   |       |       |       |       |       |       |       |       |       | 99.2%  | 99.19   |
| % Collected in month      | 1.1%       | 9.6%   | 10.2%   | 9.8%    |       |       |       |       |       |       |       |       |       |        |         |
| Collection Rate Last Year | 1.1%       | 10.7%  | 20.9%   | 30.6%   | 40.3% | 49.9% | 59.4% | 69.2% | 78.8% | 88.1% | 97.5% | 98.7% | 99.1% |        |         |
| Difference                | 0.5%       | 0.3%   | 0.1%    | 0.1%    |       |       |       |       |       |       |       |       |       |        |         |